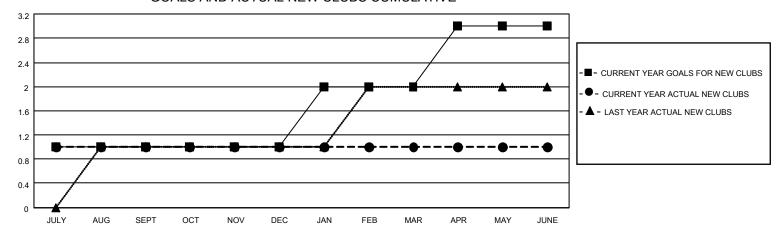

## GOALS AND ACTUAL NEW CLUBS CUMULATIVE

## MONTHLY MEMBERSHIP PROGRESS REPORT

LOCATION TEXAS District 2 S3 Results as of: 6/30/2022

| Clubs                 |               |           |               | Members               |                        |                         |                                                    |
|-----------------------|---------------|-----------|---------------|-----------------------|------------------------|-------------------------|----------------------------------------------------|
| RESULTS FOR 2021-2022 |               |           |               | RESULTS FOR 2021-2022 |                        |                         |                                                    |
| QUARTER               | NEW CLUB GOAL | NEW CLUBS | DROPPED CLUBS | QUARTER MEME          | BER GROWTH NET<br>GOAL | MEMBER GROWTH<br>ACTUAL | DROPPED<br>MEMBERS ACTUAL<br>(including transfers) |
| JULY/AUG/SEPT         | 1             | 1         | 0             | JULY/AUG/SEPT         | 12                     | 86                      | 104                                                |
| OCT/NOV/DEC           | 0             | 0         | 0             | OCT/NOV/DEC           | 12                     | 46                      | 62                                                 |
| JAN/FEB/MAR           | 1             | 0         | 0             | JAN/FEB/MAR           | 12                     | 40                      | 46                                                 |
| APR/MAY/JUNE          | 1             | 0         | 2             | APR/MAY/JUNE          | 12                     | 91                      | 164                                                |