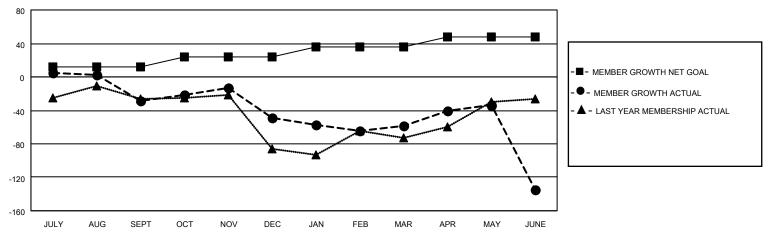

## GOALS AND ACTUAL MEMBERS CUMULATIVE

| DROPPED CLUBS: 2 |     | 36 CLUBS OF 51 ADDED 1 OR<br>MORE NEW MEMBERS | GENDER DISTRIBUTION             |                                |  |
|------------------|-----|-----------------------------------------------|---------------------------------|--------------------------------|--|
|                  |     | WORL NEW WEIWBERG                             | MALE<br>FEMALE                  | 1,034 (61.62%)<br>643 (38.32%) |  |
| DROPPED MEMBERS  |     |                                               | NON BINARY PREFER NOT TO ANSWER | 0 (0.00%)                      |  |
| DECEASED         | 26  |                                               | PREFER NOT TO ANSWER            | 1 (0.00 %)                     |  |
| CLUB CANCELLED   | 42  | CLICK HERE FOR CUMULATIVE                     | TOTAL FAMILY UNIT MEMBERS       | 3 282                          |  |
| OTHER            | 308 | MEMBERSHIP DATA                               |                                 |                                |  |
| TOTAL            | 376 |                                               | FAMILY MEMBERS PAYING HAI       | LF DUES 144                    |  |
|                  |     |                                               |                                 |                                |  |

## MONTHLY MEMBERSHIP PROGRESS REPORT

LOCATION TEXAS District 2 S3 Results as of: 6/30/2022

| Clubs                 |               |           |               | Members               |                        |                         |                                                    |
|-----------------------|---------------|-----------|---------------|-----------------------|------------------------|-------------------------|----------------------------------------------------|
| RESULTS FOR 2021-2022 |               |           |               | RESULTS FOR 2021-2022 |                        |                         |                                                    |
| QUARTER               | NEW CLUB GOAL | NEW CLUBS | DROPPED CLUBS | QUARTER MEME          | BER GROWTH NET<br>GOAL | MEMBER GROWTH<br>ACTUAL | DROPPED<br>MEMBERS ACTUAL<br>(including transfers) |
| JULY/AUG/SEPT         | 1             | 1         | 0             | JULY/AUG/SEPT         | 12                     | 86                      | 104                                                |
| OCT/NOV/DEC           | 0             | 0         | 0             | OCT/NOV/DEC           | 12                     | 46                      | 62                                                 |
| JAN/FEB/MAR           | 1             | 0         | 0             | JAN/FEB/MAR           | 12                     | 40                      | 46                                                 |
| APR/MAY/JUNE          | 1             | 0         | 2             | APR/MAY/JUNE          | 12                     | 91                      | 164                                                |